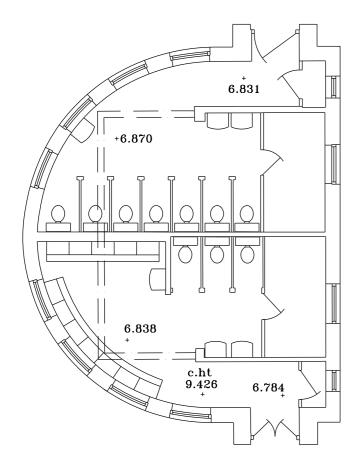

EXISTING LOWER FLOOR PLANS

EXISTING UPPER FLOOR PLANS

FEASIBILITY

DRAWING

EXISTING PLANS

| PROJECT NUMBER<br>1208         | 1:100 @ A3        |  |  |
|--------------------------------|-------------------|--|--|
| DRAWING NUMBER<br>AL (00) 0101 | DATE<br>25 JAN 13 |  |  |
| DRAWN BY                       | CHECKED BY        |  |  |
| REVISION                       | NORTH             |  |  |
|                                |                   |  |  |