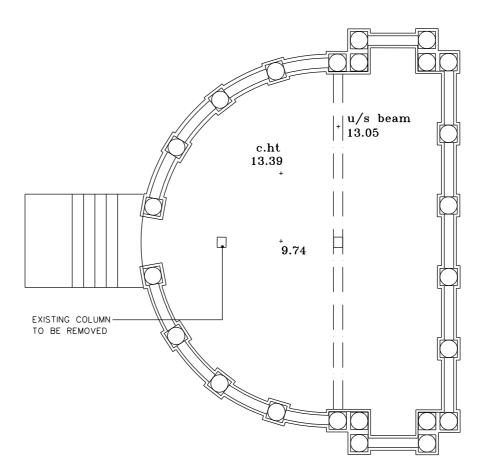

EXISTING LOWER FLOOR PLANS

EXISTING UPPER FLOOR PLANS

FEASIBILITY

DRAWING

EXISTING PLANS

| PROJECT NUMBER<br>1208         | 1:100 @ A3        |  |  |
|--------------------------------|-------------------|--|--|
| DRAWING NUMBER<br>AL (00) 0101 | DATE<br>25 JAN 13 |  |  |
| DRAWN BY                       | CHECKED BY        |  |  |
| REVISION                       | NORTH             |  |  |
|                                |                   |  |  |